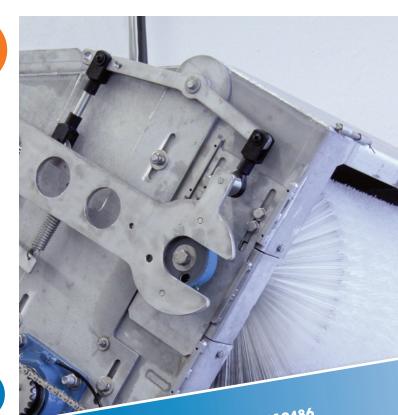

## Reduction of maintenance costs ...

... by retrofitting to the self-adjusting brush!

The conversion of the self-adjusting brush for the filter belt screen type FRS-2 has the following advantages:

- Continuous readjusting brush
- Optimal cleaning efficiency of the filter baskets
- Reducing of maintenance work
- Longer service life of the filter baskets
- Brush shaft can pivot, no damage by coarse material